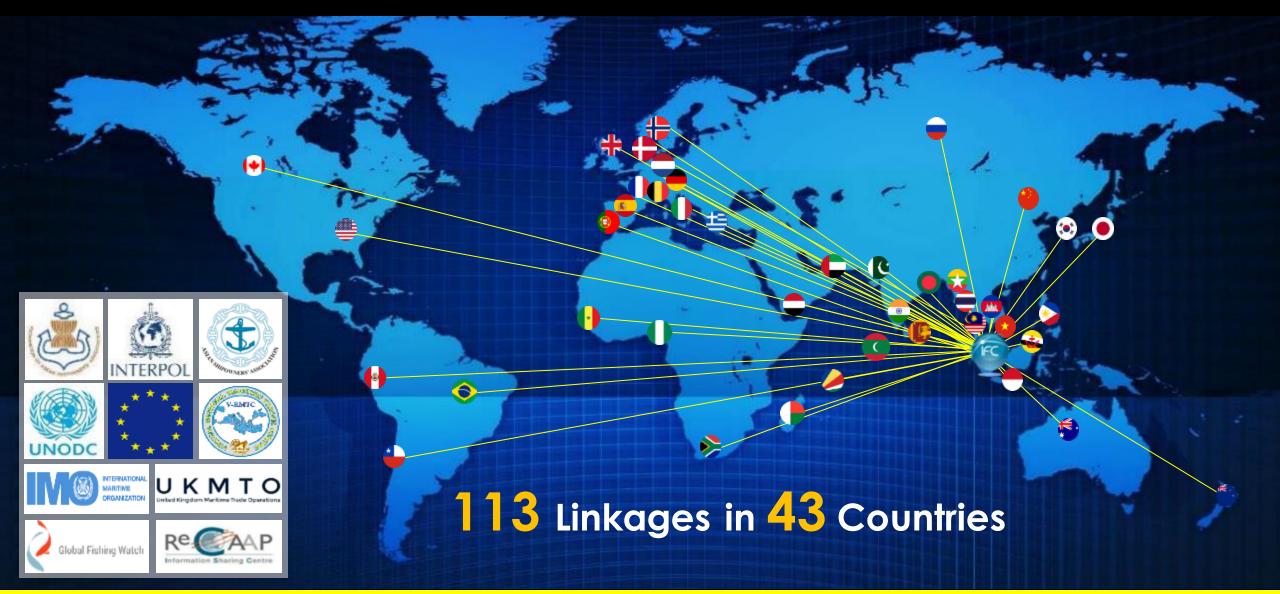

### IFC – Regional MARSEC Info-Sharing Hub

IFC Info-Shares with MARSEC and Shipping Partners to Ensure Safe and Secure Seas